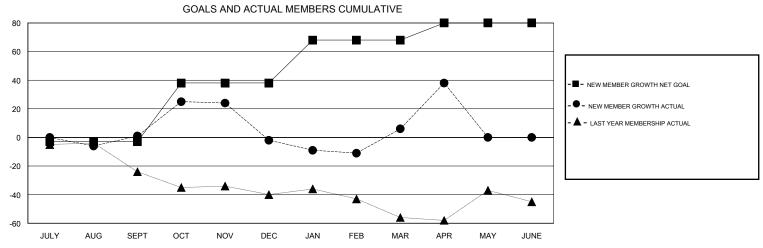

## MONTHLY MEMBERSHIP PROGRESS REPORT

District 5 NW

Results as of: 4/30/2017

GMT: Judy Hankom LOCATION NORTH DAKOTA GMT CA

| • · · · · · · · · · · · · · · · · · · · |               |             |               |                                |                                                                |                                                              | O O                                                |  |
|-----------------------------------------|---------------|-------------|---------------|--------------------------------|----------------------------------------------------------------|--------------------------------------------------------------|----------------------------------------------------|--|
|                                         | Club          | s           |               | Members  RESULTS FOR 2016-2017 |                                                                |                                                              |                                                    |  |
|                                         | RESULTS FOR   | R 2016-2017 |               |                                |                                                                |                                                              |                                                    |  |
| QUARTER                                 | NEW CLUB GOAL | NEW CLUBS   | DROPPED CLUBS | QUARTER                        | NEW MEMBER GROWTH<br>NET GOAL (not reinstated<br>or transfers) | NEW MEMBER<br>GROWTH ACTUAL (not<br>reinstated or transfers) | DROPPED<br>MEMBERS ACTUAL<br>(including transfers) |  |
| JULY/AUG/SEPT                           | 0             | 0           | 0             | JULY/AUG/SEPT                  | -3                                                             | 24                                                           | 23                                                 |  |
| OCT/NOV/DEC                             | 1             | 0           | 1             | OCT/NOV/DEC                    | 41                                                             | 51                                                           | 54                                                 |  |
| JAN/FEB/MAR                             | 1             | 0           | 0             | JAN/FEB/MAR                    | 30                                                             | 37                                                           | 29                                                 |  |
| APR/MAY/JUNE                            | 0             | 1           | 0             | APR/MAY/JUNE                   | 12                                                             | 36                                                           | 4                                                  |  |